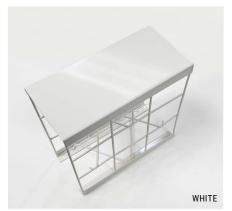

## Greenscreen® Trellis

Our rigid and lightweight three-dimensional trellis panels are fabricated from 14-gauge galvanized steel wire in accordance with ASTM A641. The wire is welded at intersections to form a 2" x 2" face grid on the front and back of each panel. Bent wire trusses are spaced at 2" centers and welded to the front and back of each

face grid at the truss apex, separating the two face grids and creating their 3" depth. Panels are made to order, customizable, and powder-coated. Panels can be installed horizontally or vertically, mounted to walls or between posts, as infill or overhead with steel supports