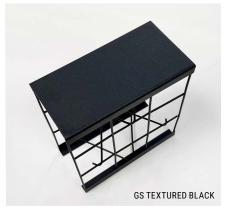

## Greenscreen® Trellis

Our rigid and lightweight three-dimensional trellis panels are fabricated from 14-gauge galvanized steel wire in accordance with ASTM A641. The wire is welded at intersections to form a 2" x 2" face grid on the front and back of each panel. Bent wire trusses are spaced at 2" centers and welded to the front and back of each

face grid at the truss apex, separating the two face grids and creating their 3" depth. Panels are made to order, customizable, and powder-coated. Panels can be installed horizontally or vertically, mounted to walls or between posts, as infill or overhead with steel supports