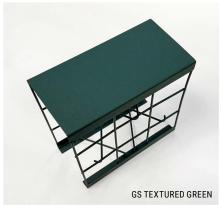

## Greenscreen® Trellis

Our rigid and lightweight three-dimensional trellis panels are fabricated from 14-gauge galvanized steel wire in accordance with ASTM A641. The wire is welded at intersections to form a 2" x 2" face grid on the front and back of each panel. Bent wire trusses are spaced at 2" centers and welded to the front and back of each

face grid at the truss apex, separating the two face grids and creating their 3" depth. Panels are made to order, customizable, and powder-coated. Panels can be installed horizontally or vertically, mounted to walls or between posts, as infill or overhead with steel supports