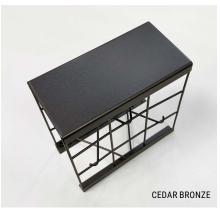

## Greenscreen® Trellis

Our rigid and lightweight three-dimensional trellis panels are fabricated from 14-gauge galvanized steel wire in accordance with ASTM A641. The wire is welded at intersections to form a 2" x 2" face grid on the front and back of each panel. Bent wire trusses are spaced at 2" centers and welded to the front and back of each

face grid at the truss apex, separating the two face grids and creating their 3" depth. Panels are made to order, customizable, and powder-coated. Panels can be installed horizontally or vertically, mounted to walls or between posts, as infill or overhead with steel supports